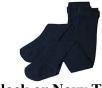

Black or Navy Tights Black Ankle Socks

Blue or Navy Pique Polo or Sport Polo (Tuesday - Friday Uniform)

Navy Boot Cut Pants (Girls) Navy Relaxed Fit Pants (Boys)

Navy Bermuda Short (Girls) Navy Flat Front Short (Boys)