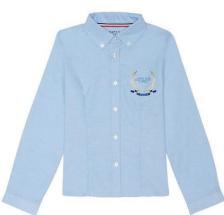

Blue Oxford Dress Shirt (Required For Monday Dress Uniform)

Navy Round Neck Jumper (K-3<sup>rd</sup> Only)

Navy V-Neck Sweater Vest

Plaid Cross Tie (Girls) Plaid Tie (Boys) (Required For Monday Dress Uniform)

Blue Oxford Dress Shirt (Required For Monday Dress Uniform)

Plaid Two-Tab Scooter Skirt or Plaid Pleated Skirt (Not Shown)

Navy Crewneck Cardigan (Girls) Navy V-Neck Cardigan (Boys)

Black Dress Belt (1<sup>st</sup>-5<sup>th</sup> Only)