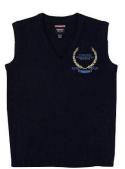

Blue Oxford Dress Shirt (Required For Monday Dress Uniform)

Navy Round Neck Jumper (K-3<sup>rd</sup> Only)

Navy V-Neck Sweater Vest

Plaid Cross Tie (Girls) Plaid Tie (Boys) (Required For Monday Dress Uniform)