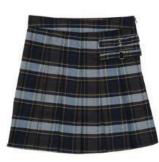

Blue Oxford Dress Shirt (Required For Monday Dress Uniform)

Plaid Two-Tab Scooter Skirt or Plaid Pleated Skirt (Not Shown)

Navy Crewneck Cardigan (Girls) Navy V-Neck Cardigan (Boys)

Black Dress Belt (1<sup>st</sup>-5<sup>th</sup> Only)