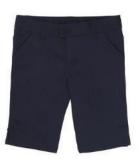

Black or Navy Tights Black Ankle Socks

Blue or Navy Pique Polo or Sport Polo (Tuesday - Friday Uniform)

Navy Boot Cut Pants (Girls) Navy Relaxed Fit Pants (Boys)

Navy Bermuda Short (Girls) Navy Flat Front Short (Boys)