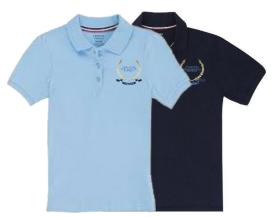

Black or Navy Tights Black Ankle Socks

Blue or Navy Pique Polo or Sport Polo (Tuesday - Friday Uniform)

Navy Boot Cut Pants (Girls) Navy Relaxed Fit Pants (Boys)

Navy Bermuda Short (Girls) Navy Flat Front Short (Boys)