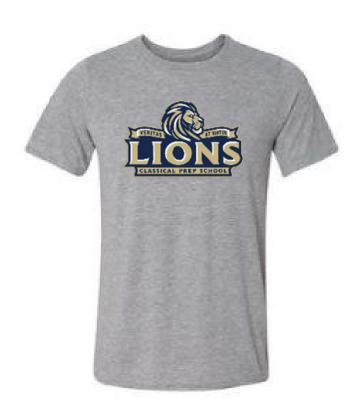

Solid Black Shoes and Laces

Visit our uniform store at: www.frenchtoastschoolbox.com Visit our website to view the uniform policy at: www.classicalprep.org/uniforms

Classical Preparatory School PE Uniform Guidelines Grades 4<sup>th</sup> - 12<sup>th</sup> Only

**Sports Gray Cotton T-Shirt** 

**Navy Mesh Short** 

Athletic shoes in solid navy, black, brown or gray.

Visit our uniform store at: www.frenchtoastschoolbox.com Visit our website to view the uniform policy at: www.classicalprep.org/uniforms