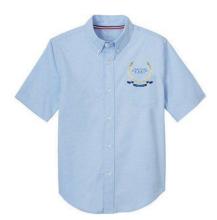

Blue Oxford Dress Shirt (Required For Monday Dress Uniform)

Navy Round Neck Jumper (K-3<sup>rd</sup> Only)

Navy V-Neck Sweater Vest

Plaid Cross Tie (Girls) Plaid Tie (Boys) (Required For Monday Dress Uniform)

Blue Oxford Dress Shirt (Required For Monday Dress Uniform)

Plaid Two-Tab Scooter Skirt or Plaid Pleated Skirt (Not Shown)

Navy Crewneck Cardigan (Girls) Navy V-Neck Cardigan (Boys)

Black Dress Belt (1<sup>st</sup>-5<sup>th</sup> Only)