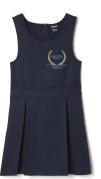

Blue Oxford Dress Shirt (Required For Monday Dress Uniform)

Plaid Two-Tab Scooter Skirt or Plaid Pleated Skirt (Not Shown)

Navy Crewneck Cardigan (Girls) Navy V-Neck Cardigan (Boys)

Black Dress Belt (1<sup>st</sup>-5<sup>th</sup> Only)