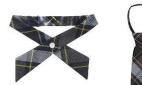

Blue Oxford Dress Shirt (Required For Monday Dress Uniform)

Navy Round Neck Jumper (K-3<sup>rd</sup> Only)

Navy V-Neck Sweater Vest

Plaid Cross Tie (Girls) Plaid Tie (Boys) (Required For Monday Dress Uniform)