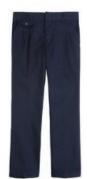

Black or Navy Tights Black Ankle Socks

Blue or Navy Pique Polo or Sport Polo (Tuesday - Friday Uniform)

Navy Boot Cut Pants (Girls) Navy Relaxed Fit Pants (Boys)

Navy Bermuda Short (Girls) Navy Flat Front Short (Boys)