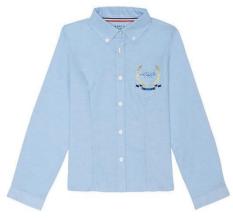

## **Classical Preparatory School Uniform Guidelines**

Grades 6th - 12th Only

**Blue Oxford Dress Shirt** (Required For Monday Dress Uniform)

**Blue Oxford Dress Shirt** (Required For Monday Dress Uniform)