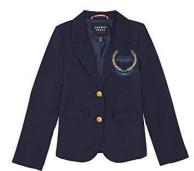

**Navy Tie** (Required For Monday Dress Uniform)

Navy V-Neck Sweater Vest

Navy V-Neck Cardigan (Boys)

Navy Crewneck Cardigan (Girls) Navy Classical School Blazer

**Black Dress Belt** 

**Black or Navy Tights Black Ankle Socks** 