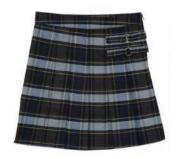

**Blue or Navy Short Sleeve Sport Polo** (Tuesday - Friday Uniform)

**Navy Boot Cut Pants (Girls) Navy Relaxed Fit Pants (Boys)** 

Plaid Two-Tab Scooter Skirt or **Plaid Pleated Skirt (Not Shown)** 

Navy Bermuda Short (Girls) **Navy Flat Front Short (Boys)** 