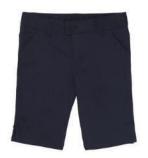

**Blue or Navy Short Sleeve Sport Polo** (Tuesday - Friday Uniform)

**Navy Boot Cut Pants (Girls) Navy Relaxed Fit Pants (Boys)** 

Plaid Two-Tab Scooter Skirt or **Plaid Pleated Skirt (Not Shown)** 

Navy Bermuda Short (Girls) **Navy Flat Front Short (Boys)** 