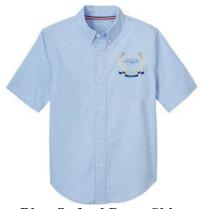

## **Classical Preparatory School Uniform Guidelines**

Grades 6th - 12th Only

**Blue Oxford Dress Shirt** (Required For Monday Dress Uniform)

**Blue Oxford Dress Shirt** (Required For Monday Dress Uniform)