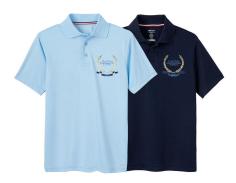

**Blue or Navy Short Sleeve Sport Polo** (Tuesday - Friday Uniform)

**Navy Boot Cut Pants (Girls) Navy Relaxed Fit Pants (Boys)** 

Plaid Two-Tab Scooter Skirt or **Plaid Pleated Skirt (Not Shown)** 

Navy Bermuda Short (Girls) **Navy Flat Front Short (Boys)** 