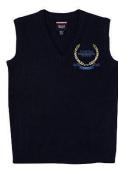

**Navy Tie** (Required For Monday Dress Uniform)

Navy V-Neck Sweater Vest

Navy V-Neck Cardigan (Boys)

Navy Crewneck Cardigan (Girls) Navy Classical School Blazer

**Black Dress Belt** 

**Black or Navy Tights Black Ankle Socks** 