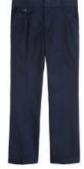

**Blue or Navy Short Sleeve Sport Polo** (Tuesday - Friday Uniform)

**Navy Boot Cut Pants (Girls) Navy Relaxed Fit Pants (Boys)** 

Plaid Two-Tab Scooter Skirt or **Plaid Pleated Skirt (Not Shown)** 

Navy Bermuda Short (Girls) **Navy Flat Front Short (Boys)** 