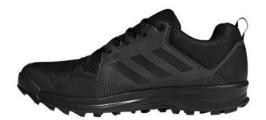

## Classical Preparatory School PE Uniform Guidelines

Grades 4th - 12th Only

**Sports Gray Cotton T-Shirt** 

**Navy Mesh Short** 

Athletic shoes in solid navy, black, brown or gray.