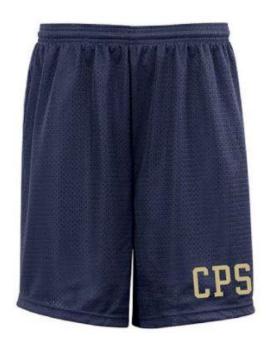

## Classical Preparatory School PE Uniform Guidelines

Grades 4th - 12th Only

**Sports Gray Cotton T-Shirt** 

**Navy Mesh Short** 

Athletic shoes in solid navy, black, brown or gray.