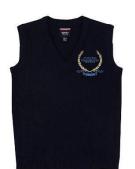

Classical Preparatory School Uniform Guidelines Early Academy

**Blue or Navy Short Sleeve Pique Polo** 

**Blue or Navy Long Sleeve Pique Polo** 

Navy Round Neck Jumper

Navy V-Neck Sweater Vest

Plaid Two-Tab Scooter Skirt or Plaid Pleated Skirt (Not Shown)