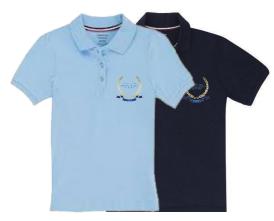

Classical Preparatory School Uniform Guidelines Early Academy

**Blue or Navy Short Sleeve Pique Polo** 

**Blue or Navy Long Sleeve Pique Polo** 

Navy Round Neck Jumper

Navy V-Neck Sweater Vest

Plaid Two-Tab Scooter Skirt or Plaid Pleated Skirt (Not Shown)