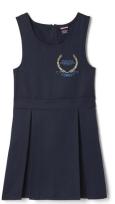

Classical Preparatory School Uniform Guidelines Early Academy

**Blue or Navy Short Sleeve Pique Polo** 

**Blue or Navy Long Sleeve Pique Polo** 

Navy Round Neck Jumper

Navy V-Neck Sweater Vest

Plaid Two-Tab Scooter Skirt or Plaid Pleated Skirt (Not Shown)