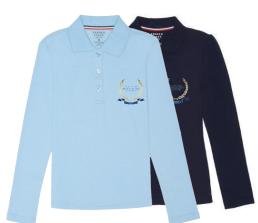

Classical Preparatory School Uniform Guidelines Early Academy

**Blue or Navy Short Sleeve Pique Polo** 

**Blue or Navy Long Sleeve Pique Polo** 

Navy Round Neck Jumper

Navy V-Neck Sweater Vest

Plaid Two-Tab Scooter Skirt or Plaid Pleated Skirt (Not Shown)